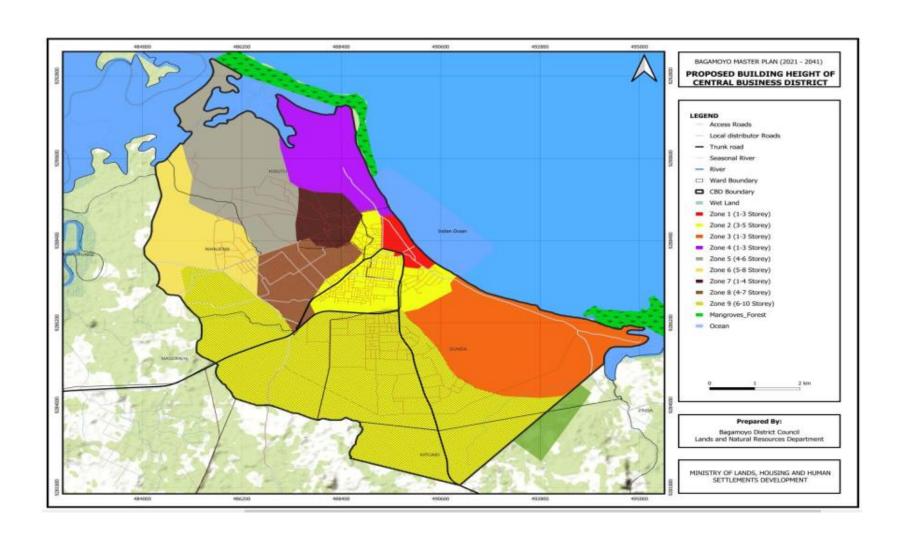

### BAGAMOYO MASTER PLAN 2021 2041



# BAGAMOYO CENTRAL BUSINES DISTRIC



### BAGAMOYO DISTRICT LAND USE



# SATELLITE/CLUSTER/ NUCLEAR TOWN CONCEPT



### PROPOSE LAND USE IN BAGAMOYO DISTRICT COUNCIL



# PROPOSED CBD LAND USES IN BAGAMOYO DISTRICT COUNCIL



# PROPOSED CBD BUILDING HEIGHT IN BAGAMOYO DISTRICT COUNCIL



#### PLANNING RECOMMENDATIONS

This plan will be implemented under the guidance of planning policies, laws, regulations and directives as they have been and will be provided by the Sectoral Ministries. However, since this plan is mostly concerned with spatial planning and developments, the Policies, Laws, Regulations and Directives made by the Ministry of Lands, Housing and Human Settlements Development will be the leading tool in collaboration withother Sectoral Ministries which will be executing projects on land development