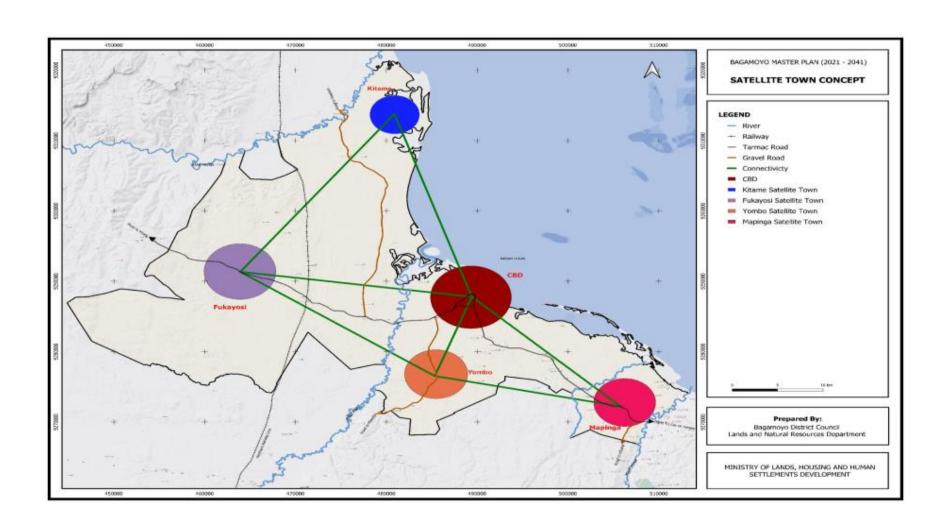

### BAGAMOYO MASTER PLAN 2021 2041



# BAGAMOYO CENTRAL BUSINES DISTRIC



### BAGAMOYO DISTRICT LAND USE



# SATELLITE/CLUSTER/ NUCLEAR TOWN CONCEPT



### PROPOSE LAND USE IN BAGAMOYO DISTRICT COUNCIL



# PROPOSED CBD LAND USES IN BAGAMOYO DISTRICT COUNCIL



# PROPOSED CBD BUILDING HEIGHT IN BAGAMOYO DISTRICT COUNCIL



#### PLANNING RECOMMENDATIONS

This plan will be implemented under the guidance of planning policies, laws, regulations and directives as they have been and will be provided by the Sectoral Ministries. However, since this plan is mostly concerned with spatial planning and developments, the Policies, Laws, Regulations and Directives made by the Ministry of Lands, Housing and Human Settlements Development will be the leading tool in collaboration withother Sectoral Ministries which will be executing projects on land development